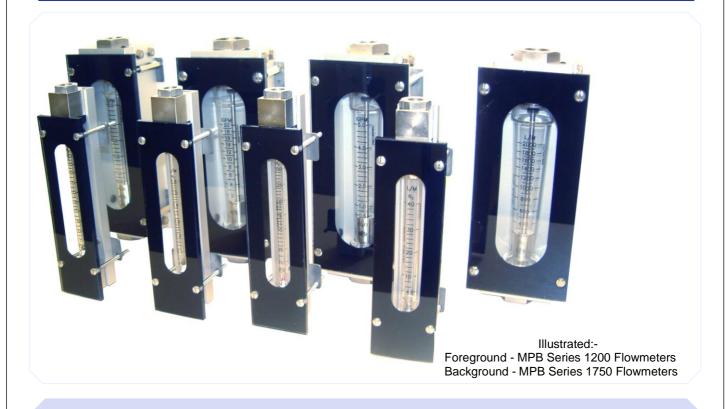

## **GENERAL INFORMATION**

Where flowmeters are employed in considerable numbers, or a control panel requires a relatively flat surface, the flowmeter is often rear of panel mounted to obscure the flowmeter body and associated pipework.

MPB Industries Ltd can supply a full range of rear of panel mounting kits which are supplied complete with a polycarbonate bezel, with black rear of bezel screen printed with a clear zone for good scale visibility.

All mounting kits can be supplied for use with, or without, integral flow control valve.

The instrument itself can be securely mounted to the rear of the panel where it can easily be removed for cleaning or maintenance purposes, leaving the bezel untouched on the front of the display panel.