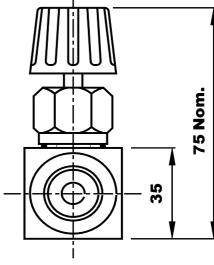

# MPB SERIES CV200 FLOW CONTROL VALVE

**Process Connections:** 

Inlet ½" BSPPF Outlet ½" BSPPM

**Materials of Construction:** 

Body: PVC, or Stainless steel

Spindle: Stainless steel

Seals: Viton

Weight:

**PVC: 100g** 

Stainless steel: 500g

**Maximum Temperature:** 

PVC: 60°C

Stainless Steel: 100°C

**Maximum Pressure:** 

PVC: 7 bar g

Stainless Steel: 30 bar g