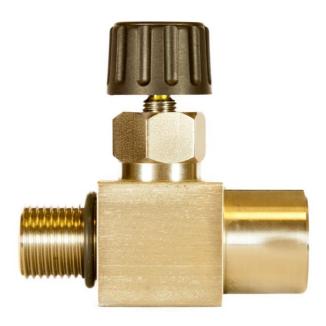

#### **GENERAL INFORMATION**

The MPB Series CV200 Flow Control Valve offers excellent corrosion resistance and is ideal for use with MPB Series 1750, 1750A, 3000, 3000A Flowmeters and the TX175 Flow Transmitter.

The MPB range of flow control valves offers excellent, economical, independent flow control, which can be used in any application where a needle flow control valve is required.

### **MPB SERIES CV200 FEATURES**

- OFFERS INDEPENDENT FLOW CONTROL VALVE FOR MPB FLOWMETERS
- MANUFACTURED IN STAINLESS STEEL, OR PVC
- GOOD FLOW CHARACTERISTICS
- IDEAL FOR ANY APPLICATION REQUIRING AN INDEPENDENT FLOW CONTROL VALVE
- CONTROLS LIQUID FLOW RATES UP TO 40 L/MIN
- CONTROLS AIR FLOW RATES UP TO 1200 L/MIN @ 10 BAR G
- EXCELLENT CORROSION RESISTANCE
- ECONOMICALLY PRICED