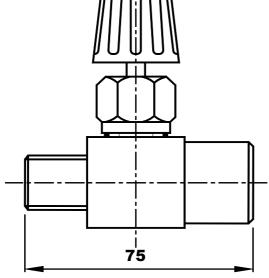

# MPB SERIES CV200 FLOW CONTROL VALVE

**Process Connections:** 

Inlet ½" BSPPF Outlet ½" BSPPM

**Materials of Construction:** 

Body: PVC, or Stainless steel

Spindle: Stainless steel

Seals: Viton

Weight:

**PVC: 100g** 

Stainless steel: 500g

**Maximum Temperature:** 

PVC: 60°C

Stainless Steel: 100°C

**Maximum Pressure:** 

PVC: 7 bar g

Stainless Steel: 30 bar g