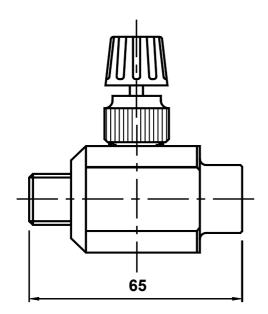

## MPB SERIES CV100 FLOW CONTROL VALVE

**Process Connections:** 

Inlet ¼" BSPPF Outlet 3/8" BSPPM

**Materials of Construction:** 

Body: PVC, or Stainless steel

Spindle: Stainless steel

Seals: Viton

Weight: