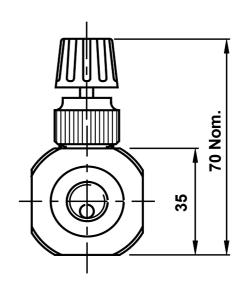

## MPB SERIES CV100 FLOW CONTROL VALVE

**Process Connections:** 

Inlet ¼" BSPPF Outlet 3/8" BSPPM

**Materials of Construction:** 

Body: PVC, or Stainless steel

Spindle: Stainless steel

Seals: Viton

Weight: