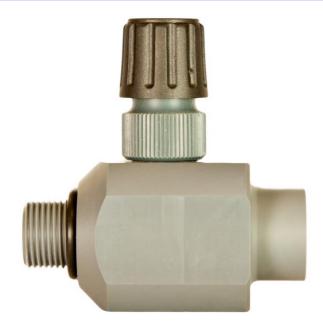

### MPB SERIES CV100 FLOW CONTROL VALVE

#### **GENERAL INFORMATION**

The MPB Series CV100 offers an excellent corrosion resistant flow control valve, which is suitable for use with MPB Series FA50 Flow Alarm, TX50 Flow Transmitter, 1700 Flowmeter, or any other lower flow rate flowmeter in the MPB range.

### **MPB SERIES CV100 FEATURES**

- OFFERS AN INDEPENDENT FLOW CONTROL VALVE FOR MPB FLOWMETERS
- MANUFACTURED IN STAINLESS STEEL, OR PVC
- GOOD FLOW CHARACTERISTICS
- IDEAL FOR ANY APPLICATION REQUIRING AN INDEPENDENT FLOW CONTROL VALVE
- CONTROLS LIQUID FLOW RATES UP TO 15 L/MIN
- CONTROLS AIR FLOW RATES UP TO 450 L/MIN @ 10 BAR G
- EXCELLENT CORROSION RESISTANCE
- ECONOMICALLY PRICED

## MPB SERIES CV100 FLOW CONTROL VALVE

**Process Connections:** 

Inlet ¼" BSPPF Outlet 3/8" BSPPM

**Materials of Construction:** 

Body: PVC, or Stainless steel

Spindle: Stainless steel

Seals: Viton

Weight: